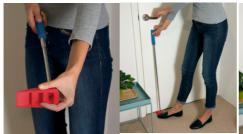

- 1. Open the stopper and pull the telescopic handle to the desired length
- 2. Push the wedge under the door.
- 3. The stopper stays upright and can be effortlessly removed without bending down.