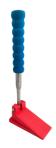

## Door stopper with telescopic handle

The door stoppper with 90cm telescopic handle holds doors effortlessly without that you have to bend down and up.

It prevents accidental slamming of doors and can be used for safety can also be placed from the inside.